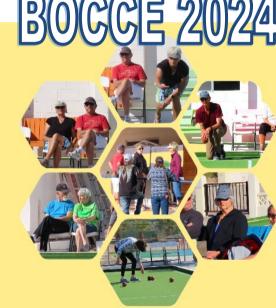

## OUTDOOR ACTIVITIES IN FULL SWING

The New Year started with a BANG!

The Golf Tournament on Jan 11th,

Pickle Ball tourney on Jan. 12th

And we are in the midst of the Bocce Tourney as I'm writing this. Participation had been down a little this year, so all you Outdoor Activity Supporters please recruit some of our new members and get them involved in our Club Activities!