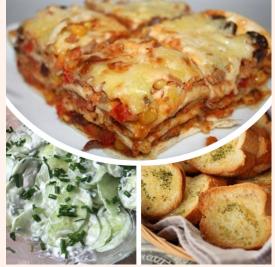

Saturday February 24th, mark that date. It's Sheila's famous Lasagna dinner it doesn't get any better without a doubt and she's got it down. Along with her worldfamous Lasagna, Sheila will fix up fennel cucumber salad, Tavi's in charge of crusty garlic bread smothered in butter. For dessert plan on a lemon surprise. Live music to be announced.