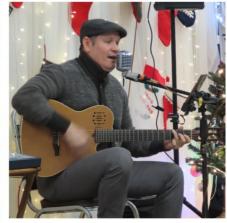

# CHRISTMAS DINNER 2023

SATURDAY JANUARY 6th, Ham dinner "Picnic Style." Brought to you by CanAMex a team of volunteers from Canada, USA, and Mexico Conducted by Ralph Coppock.

The menu includes Sliced Baked Ham, Club Kino Baked Beans, Grandmas Potato Salad, Coastal Pasta Salad, Creamy Mountain Cole Slaw and Fresh Made dinner rolls. Bahia Brownies for dessert. Musical Entertainment by Kara Verbeek an award winning Canadian musical artist you will all certainly enjoy. She played at a couple of full moon parties and has performed La Palapa Restaurant. Very fortunate to have such talent come to Kino.