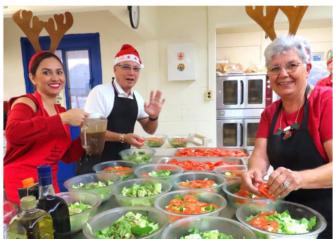

#### Our Meals in December have been well attended

The BBQ Pork Chop dinner organized by Mark Gagnier and Marla Anderson hosted a great meal once again to a sellout crowd of 120. Lots of compliments from the crowd on this well prepared and served meal. Members enjoyed dancing to the local Mariachi band Chayo and Thomas.

# CHRISTMAS DINNER 2023

SATURDAY JANUARY 6th, Ham dinner "Picnic Style." Brought to you by CanAMex a team of volunteers from Canada, USA, and Mexico Conducted by Ralph Coppock.

The menu includes Sliced Baked Ham, Club Kino Baked Beans, Grandmas Potato Salad, Coastal Pasta Salad, Creamy Mountain Cole Slaw and Fresh Made dinner rolls. Bahia Brownies for dessert. Musical Entertainment by Kara Verbeek an award winning Canadian musical artist you will all certainly enjoy. She played at a couple of full moon parties and has performed La Palapa Restaurant. Very fortunate to have such talent come to Kino.